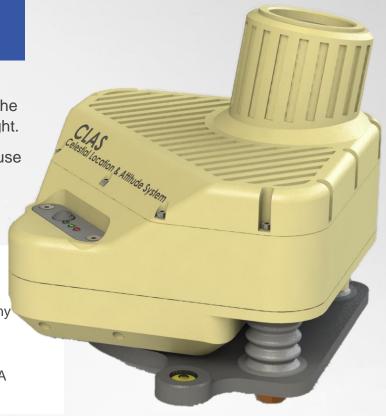

## **CLAS**

(Celestial Location & Attitude System)

The CLAS provides a solution for location finding in a denied GPS environment with the aid of Celestial Bodies, during Day and Night.

The CLAS is designed for Ground Forces use

## Physical (Approximate)

Weight ≤4Kg.

(Including Batteries)

WxDxH 175x175x220mm.