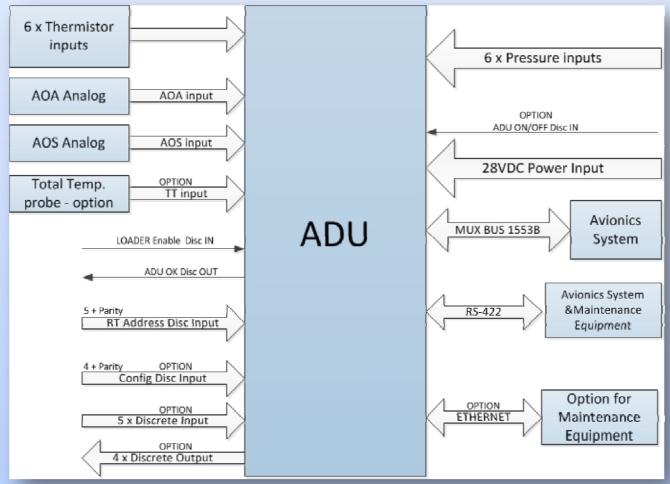

#### Main Features:

- Six (6) Pressure Inputs. (Option to reduce to afford availability)
- Pressure input operating range between 0mb to 1224mb
- Absolute accuracy: better than ± 0.16 mbar (3sigma)
- Angle of Attack (AOA) as potentiometer analog inputs
- Angle of Slip (AOS) as potentiometer analog inputs
- Six (6) Thermistor inputs for Aircraft temperature reading
- Discrete Inputs

Astronautics' ADU is a unique Air Data device with six (6) pressure transducers, allowing the measurement of air flow over various surfaces, as basic data for aerodynamic computations required.

The six pressure inputs ADU provides accurate and stable pressure reading over the entire operating temperature range.

### **ACCURACY AND LONG TERM STABILITY**

| ADU Communication                                           |
|-------------------------------------------------------------|
| MUX-Bus 1553B dual channels                                 |
| RS422                                                       |
| Field loadable software update via maintenance port (RS422) |

#### **ADU Power**

28VDC per MIL-STD-704A, Category B

16 Martin Gehl ST., P.O.B. 3351 | PETAH TIKVA 4951207, ISRAEL TEL. (972-3) 9251555, FAX. (972-3) 9251550 EMAIL: ASTRO@ASTRO.CO.IL