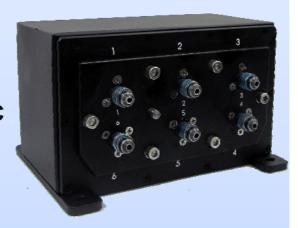

Astronautics' high end Air Data Unit is an advanced solution for modern airborne platforms (Including UAV's)

Astronautics' ADU is a unique Air Data device with six (6) pressure transducers, allowing the measurement of air flow over various surfaces, as basic data for aerodynamic computations required.

The six pressure inputs ADU provides accurate and stable pressure reading over the entire operating temperature range.

| Mechanical |                      |
|------------|----------------------|
| Dimensions | 100mm x 160mm x 85mm |
| Weight     | 1.5Kg                |
| Mounting   | Captive Screw        |
| Cooling    | Convection           |